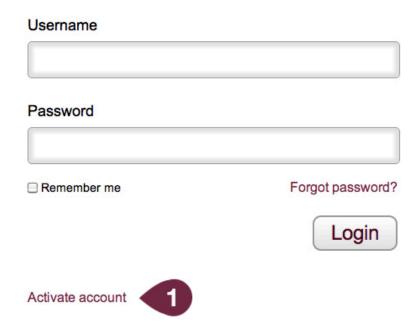

#### 6. What if I forget my password?

If you forgot your password, please go to <a href="http://login.teachscape.com">http://login.teachscape.com</a> and click on the *Forgot Password* link.

Activate account

| Username      |                  |
|---------------|------------------|
| Password      |                  |
| □ Remember me | Forgot password? |
|               | Login            |