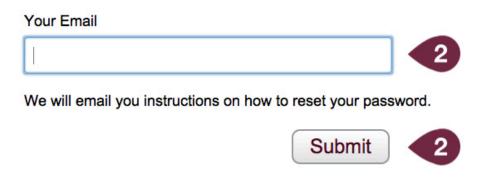

# Forgot your Password?

No problem. We will look up your account using your email address.

If you no longer have access to your email address, call Teachscape support at 1-888-479-7600.

Please note that if you do not have an account in the system, you will see the following error message.